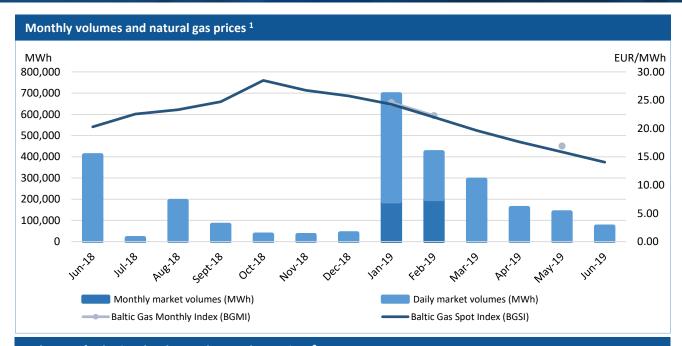

## Daily market prices track downward trend

In June 2019 the Baltic Gas Exchange GET Baltic continues to follow downward movement of natural gas prices. As the natural gas prices declined for the eight consecutive months, the lowest average price has been recorded since the July 2016. Average price slipped back below 15 EUR/MWh. Individual transactions were concluded in the range between 13.20 EUR/MWh and 15.35 EUR/MWh. As the price dropped to record lows, concluding 645 transactions, 71 GWh of natural gas changed hands during June 2019. Comparing month on month all traded volume decreased by 49% (May 2019 - 138 GWh). In June, all transactions were concluded on a daily market. During June 2019 orders were submitted and transactions concluded by 23 participants (May 2019 – 22).

Baltic Gas Spot Index (BGSI) which captures daily market gas prices changes in the Baltics, value in June 2019 was 14.05 EUR/MWh and compared to May 2019 (15.84 EUR/MWh) decreased by 11%. Exchange participants concluded transactions in Lithuanian market area paid the weighted average price of 14.03 EUR/MWh ( $\downarrow$ 11%), in Latvian market area – 14.13 EUR/MWh ( $\downarrow$ 12%), Estonian market area – 14.96 EUR/MWh ( $\downarrow$ 9%).