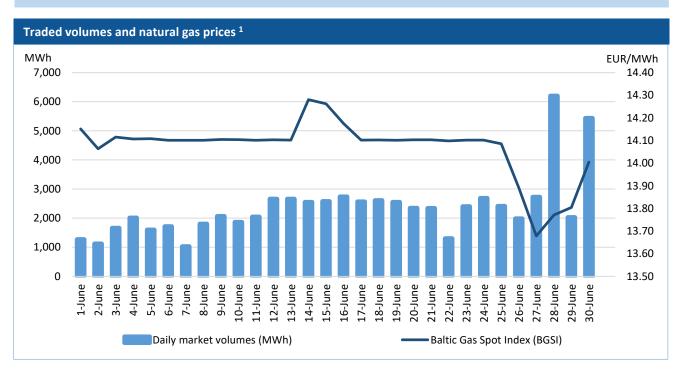

## Daily market prices track downward trend

In June 2019 the Baltic Gas Exchange GET Baltic continues to follow downward movement of natural gas prices. As the natural gas prices declined for the eight consecutive months, the lowest average price has been recorded since the July 2016. Average price slipped back below 15 EUR/MWh. Individual transactions were concluded in the range between 13.20 EUR/MWh and 15.35 EUR/MWh. As the price dropped to record lows, concluding 645 transactions, 71 GWh of natural gas changed hands during June 2019. Comparing month on month all traded volume decreased by 49% (May 2019 - 138 GWh). In June, all transactions were concluded on a daily market. During June 2019 orders were submitted and transactions concluded by 23 participants (May 2019 – 22).

Baltic Gas Spot Index (BGSI) which captures daily market gas prices changes in the Baltics, value in June 2019 was 14.05 EUR/MWh and compared to May 2019 (15.84 EUR/MWh) decreased by 11%. Exchange participants concluded transactions in Lithuanian market area paid the weighted average price of 14.03 EUR/MWh ( $\downarrow$ 11%), in Latvian market area – 14.13 EUR/MWh ( $\downarrow$ 12%), Estonian market area – 14.96 EUR/MWh ( $\downarrow$ 9%).