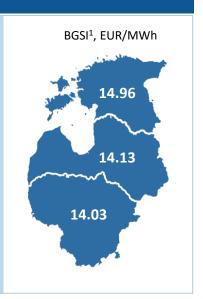

Baltic Gas Spot Index (BGSI) which captures daily market gas prices changes in the Baltics, value in June 2019 was 14.05 EUR/MWh and compared to May 2019 (15.84 EUR/MWh) decreased by 11%. Exchange participants concluded transactions in Lithuanian market area paid the weighted average price of 14.03 EUR/MWh ( $\downarrow$ 11%), in Latvian market area – 14.13 EUR/MWh ( $\downarrow$ 12%), Estonian market area – 14.96 EUR/MWh ( $\downarrow$ 9%).